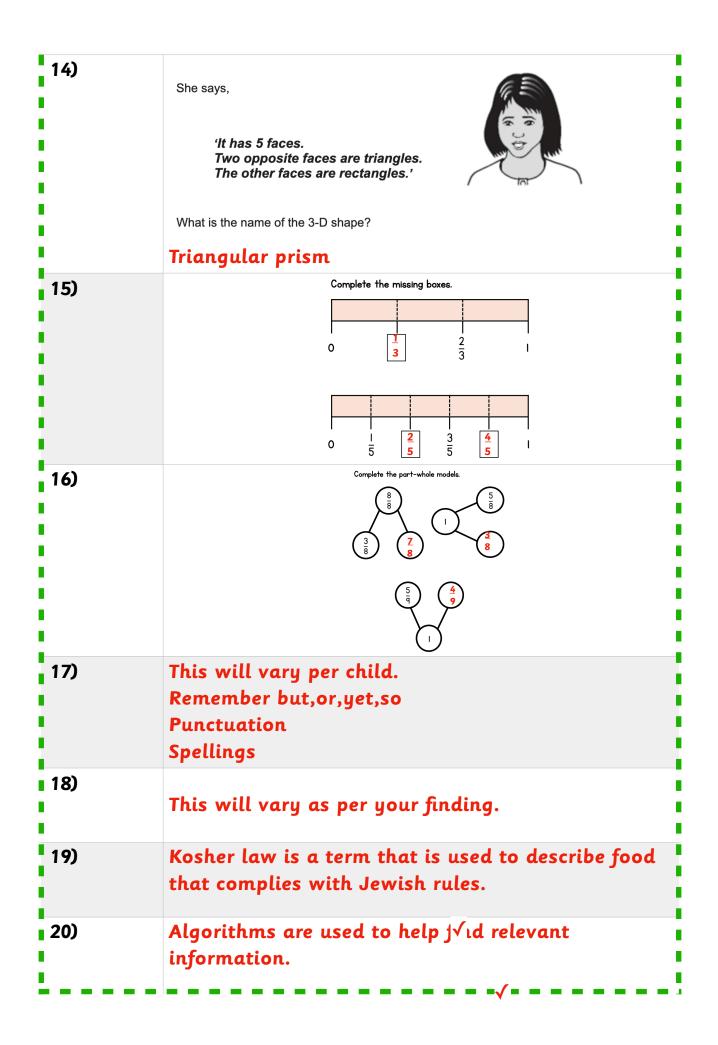

| 1) - 8) -<br>spellings | Please refer to the questions section of the quiz.    |
|------------------------|-------------------------------------------------------|
| 9)                     | $54 \div 6 = 9$                                       |
| 10)                    | 320 ÷ 4 = 80                                          |
| 11)                    | Number of faces <u>5</u><br>Name Square-based pyramid |
|                        | Which figure has more vertices?                       |
| 12)                    |                                                       |
| 13)                    | Which figure has more edges?                          |
|                        |                                                       |