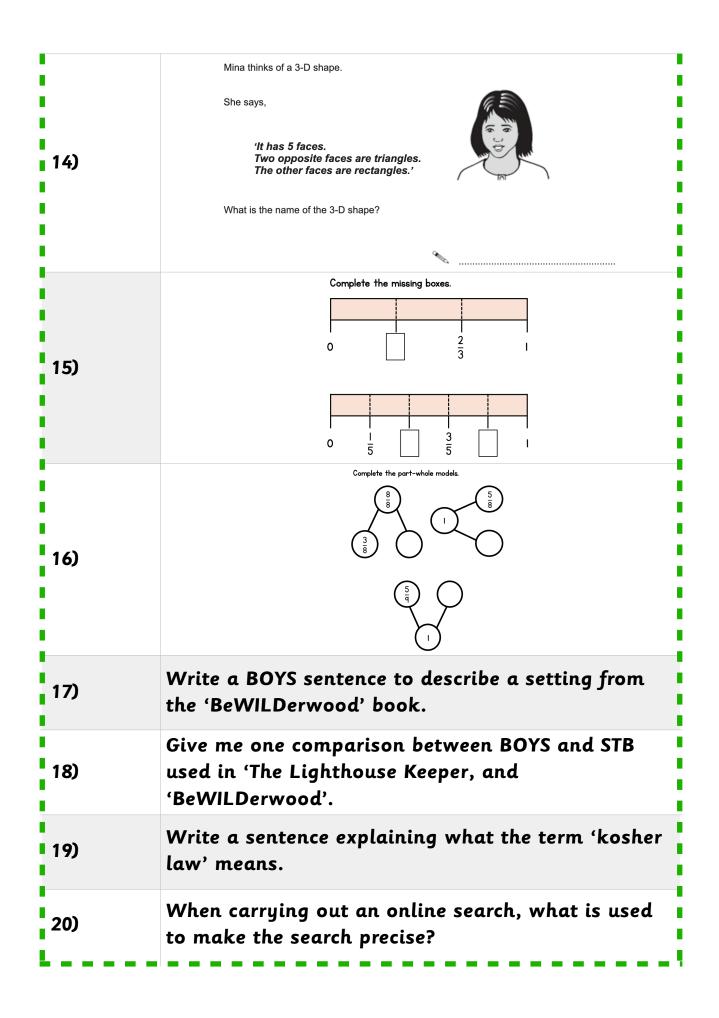

Year 3 Home Learning Quiz

| Spell the following words |                                 |  |
|---------------------------|---------------------------------|--|
| 1)                        | accident                        |  |
| 2)                        | believe                         |  |
| 3)                        | occassionally                   |  |
| 4)                        | ordinary                        |  |
| 5)                        | reign                           |  |
| 6)                        | remember                        |  |
| 7)                        | separate                        |  |
| 8)                        | through                         |  |
| 9)                        | 54 ÷ 6 =                        |  |
| 10)                       | 320 ÷ 4 =                       |  |
| 11)                       | Number of faces   Name          |  |
| 12)                       | Which figure has more vertices? |  |
| 13)                       | Which figure has more edges?    |  |