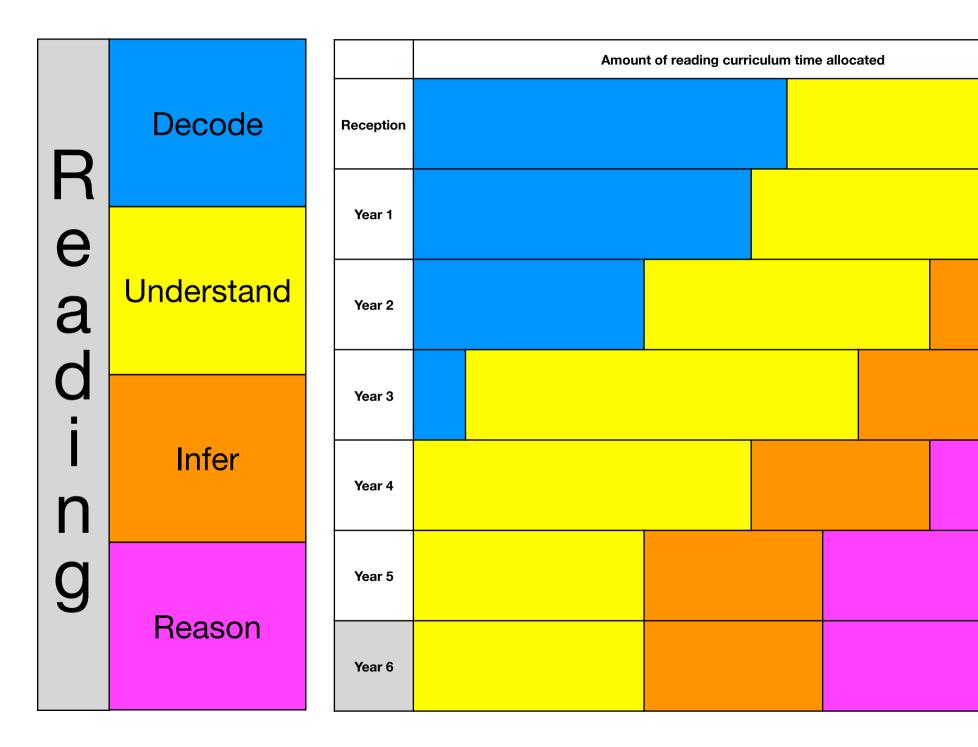

## Old Fletton Reading Curriculum - Year 6



The teaching of reading in Years 4, 5 and 6 is delivered through the reading curriculum detailed below.

|                                             |                                                                                                                                                                                                                                           |                                                            | Year 6                                                                                                                         | Interleaved C                                             | ırriculum                                                                                       |                                                        |