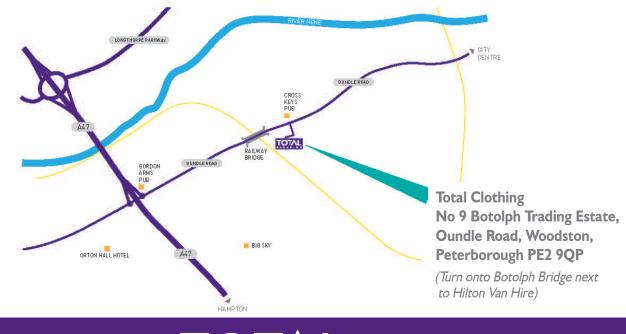

## SHOP LOCATION

01733 394758

#### Showroom Address

No 9 Botolph Trading Estate Oundle Road, Woodston, Peterborough PE2 9QP 01733 394758

**KEEP UPDATED...** 

PLEASE CHECK OUR <u>WEBSITE</u> or our <u>FACEBOOK</u> PAGE FOR UPDATED OPENING HOURS BEFORE YOU TRAVEL TO OUR SHOP. as we may extend our opening hours over the summer holidays.