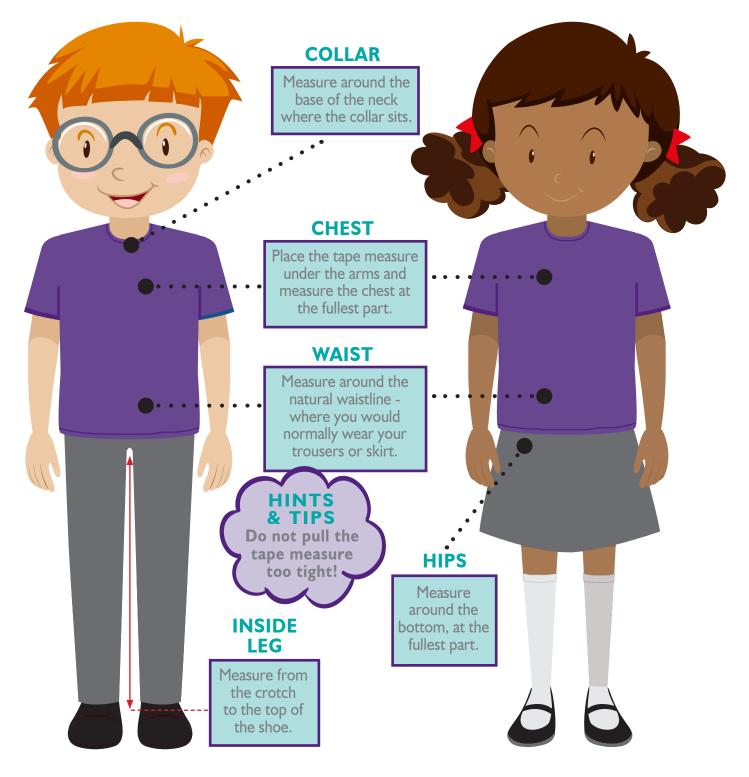

You can place your order online and collect from our shop. We have a new system in place and <u>Click & Collect</u> orders can now be collected from the BACK OF OUR SHOP. We will have new signage in place to guide you to the new area.

Follow your school link in this booklet or alternatively you can go to <u>totalclothing.</u> <u>co.uk</u> and select your school.

Please allow 10 days from order to delivery.



#### WAYS TO GET IN TOUCH...



By phone **01733 394758** 



Live Chat on our website



#### **RETURNS POLICY**

We have a returns policy of 28 days from your purchase to return or exchange your garments. It would be great if you could send your returns as soon as possible to help our stock levels.



#### UNIFORM MEASURING GUIDE

## How to measure your child for school uniform



# www.totalclothingshop.co.uk/ofps



#### HINTS & TIPS

#### HINTS & TIPS SWEATSHIRTS

Make sure you leave enough growing room in the body and arms.

#### HINTS & TIPS PLEASE NOTE...

All our polo shirts, sweatshirts and PE t-shirts come in age sizes. 3/4 years, 5/6 years, 7/8 years, 9/10 years, 11/12years, and 13 years. \*Value polo shirts sizes differ slightly, see webshop.

#### HINTS & TIPS KNITTED JUMPERS & CARDIGANS

These come in chest sizes, 26" 28" 30" 32" 34" please use your child's chest measurements for these garments.

#### PLEASE NOTE REMEMBER...

You can also buy your accessories from us: Book Bags, PE Bags, Water Bottles, Hair Accessories, Plimsoles.

#### HINTS & TIPS POLO SHIRTS

This is not a shaped garment and the polos are a generous fit. Choose the size relating to