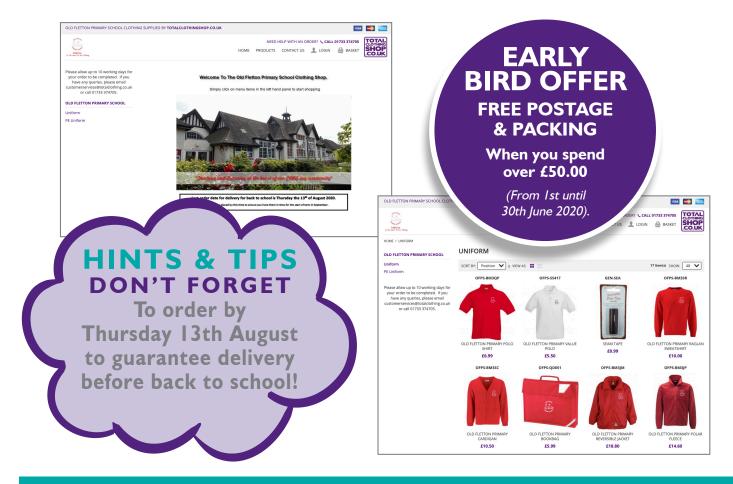

#### HOW TO ORDER ONLINE

You can place your order online and collect from our shop. We have a new system in place and <u>Click & Collect</u> orders can now be collected from the BACK OF OUR SHOP. We will have new signage in place to guide you to the new area.

Follow your school link in this booklet or alternatively you can go to <u>totalclothing.</u> <u>co.uk</u> and select your school.

Please allow 10 days from order to delivery.

#### HINTS & TIPS DON'T FORGET

Don't forget we offer sew on or iron on labels to avoid uniform getting lost!