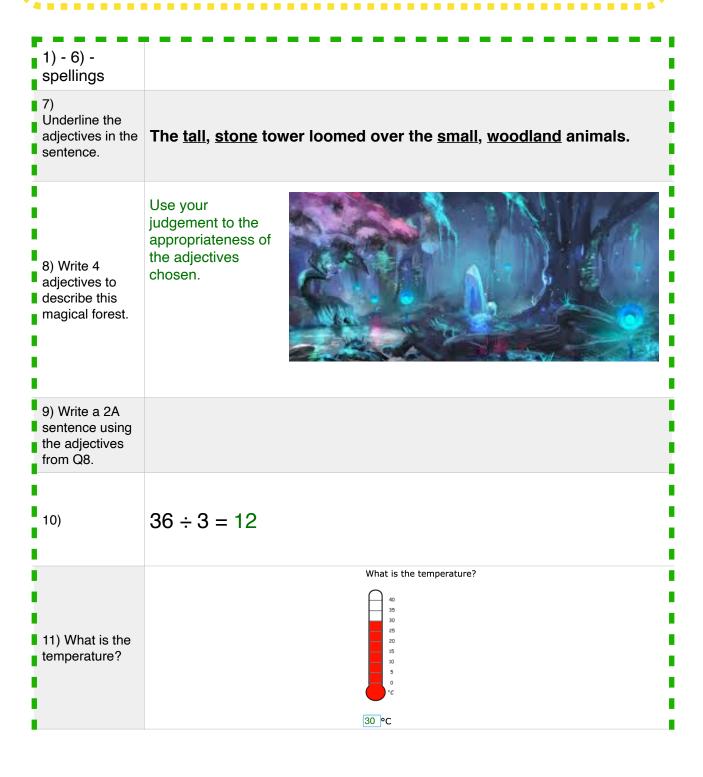

## Spell the following words

| 1) | break |  |
|----|-------|--|
|    |       |  |

7)
Underline the adjectives in the sentence.

The tall, stone tower loomed over the small, woodland animals.

8) Write 4adjectives todescribe this magical forest.

9) Write a 2Asentence using the adjectivesfrom Q8.

11) What is the temperature?

| CHALLENGE! 16). Use drawings to help and remember to underline the important information!                       | There are 3 teddies in a box.  The brown teddy is 15 cm taller than the yellow teddy.  The yellow teddy is 3 cm shorter than the pink teddy.  The pink teddy is 42 cm tall.  How tall are the brown and yellow teddies?  How much taller is the brown teddy than the pink teddy? |
|-----------------------------------------------------------------------------------------------------------------|----------------------------------------------------------------------------------------------------------------------------------------------------------------------------------------------------------------------------------------------------------------------------------|
| 17 Look at the objects, which ones need to be weighed in grams or kilograms? Write g or Kg next to the picture. |                                                                                                                                                                                                                                                                                  |
| 18) Write a sentence explaining why Muslims go on a pilgrimage?                                                 |                                                                                                                                                                                                                                                                                  |
| 19) Name 1 of the food categories that are in the Eat Well guide.                                               |                                                                                                                                                                                                                                                                                  |
| 20) Write a sentence explaining what happens to the heart when you exercise.                                    |                                                                                                                                                                                                                                                                                  |