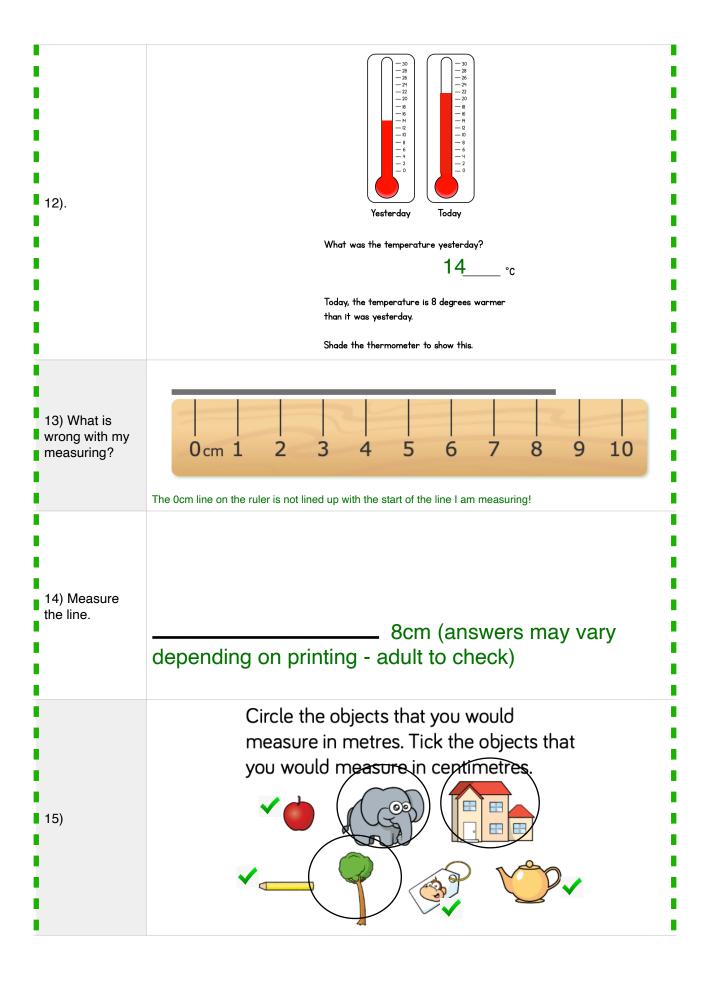

9) Write a 2Asentence using the adjectivesfrom Q8.

11) What is the temperature?

| CHALLENGE! 16). Use drawings to help and remember to underline the important information!                       | There are 3 teddies in a box.  The brown teddy is 15 cm taller than the yellow teddy.  The yellow teddy is 3 cm shorter than the pink teddy.  The pink teddy is 42 cm tall.  How tall are the brown and yellow teddies?  How much taller is the brown teddy than the pink teddy? |
|-----------------------------------------------------------------------------------------------------------------|----------------------------------------------------------------------------------------------------------------------------------------------------------------------------------------------------------------------------------------------------------------------------------|
| 17 Look at the objects, which ones need to be weighed in grams or kilograms? Write g or Kg next to the picture. |                                                                                                                                                                                                                                                                                  |
| 18) Write a sentence explaining why Muslims go on a pilgrimage?                                                 |                                                                                                                                                                                                                                                                                  |
| 19) Name 1 of the food categories that are in the Eat Well guide.                                               |                                                                                                                                                                                                                                                                                  |
| 20) Write a sentence explaining what happens to the heart when you exercise.                                    |                                                                                                                                                                                                                                                                                  |