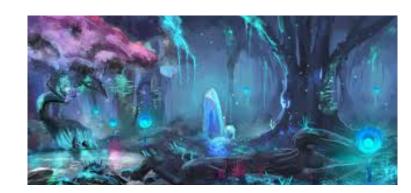

## Spell the following words

| 1) | break |  |
|----|-------|--|
|    |       |  |

7)
Underline the adjectives in the sentence.

The tall, stone tower loomed over the small, woodland animals.

8) Write 4adjectives todescribe this magical forest.

9) Write a 2Asentence using the adjectivesfrom Q8.

11) What is the temperature?

| CHALLENGE! 16). Use drawings to help and remember to underline the important information!                       | There are 3 teddies in a box.  The brown teddy is 15 cm taller than the yellow teddy.  The yellow teddy is 3 cm shorter than the pink teddy.  The pink teddy is 42 cm tall.  How tall are the brown and yellow teddies?  How much taller is the brown teddy than the pink teddy? |
|-----------------------------------------------------------------------------------------------------------------|----------------------------------------------------------------------------------------------------------------------------------------------------------------------------------------------------------------------------------------------------------------------------------|
| 17 Look at the objects, which ones need to be weighed in grams or kilograms? Write g or Kg next to the picture. |                                                                                                                                                                                                                                                                                  |
| 18) Write a sentence explaining why Muslims go on a pilgrimage?                                                 |                                                                                                                                                                                                                                                                                  |
| 19) Name 1 of the food categories that are in the Eat Well guide.                                               |                                                                                                                                                                                                                                                                                  |
| 20) Write a sentence explaining what happens to the heart when you exercise.                                    |                                                                                                                                                                                                                                                                                  |