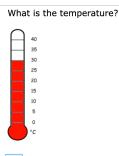

9) Write a 2Asentence using the adjectivesfrom Q8.

11) What is the temperature?

| CHALLENGE! 16). Use drawings to help and remember to underline the important information!                       | There are 3 teddies in a box.  The brown teddy is 15 cm taller than the yellow teddy.  The yellow teddy is 3 cm shorter than the pink teddy.  The pink teddy is 42 cm tall.  How tall are the brown and yellow teddies?  How much taller is the brown teddy than the pink teddy? |
|-----------------------------------------------------------------------------------------------------------------|----------------------------------------------------------------------------------------------------------------------------------------------------------------------------------------------------------------------------------------------------------------------------------|
| 17 Look at the objects, which ones need to be weighed in grams or kilograms? Write g or Kg next to the picture. |                                                                                                                                                                                                                                                                                  |
| 18) Write a sentence explaining why Muslims go on a pilgrimage?                                                 |                                                                                                                                                                                                                                                                                  |
| 19) Name 1 of the food categories that are in the Eat Well guide.                                               |                                                                                                                                                                                                                                                                                  |
| 20) Write a sentence explaining what happens to the heart when you exercise.                                    |                                                                                                                                                                                                                                                                                  |