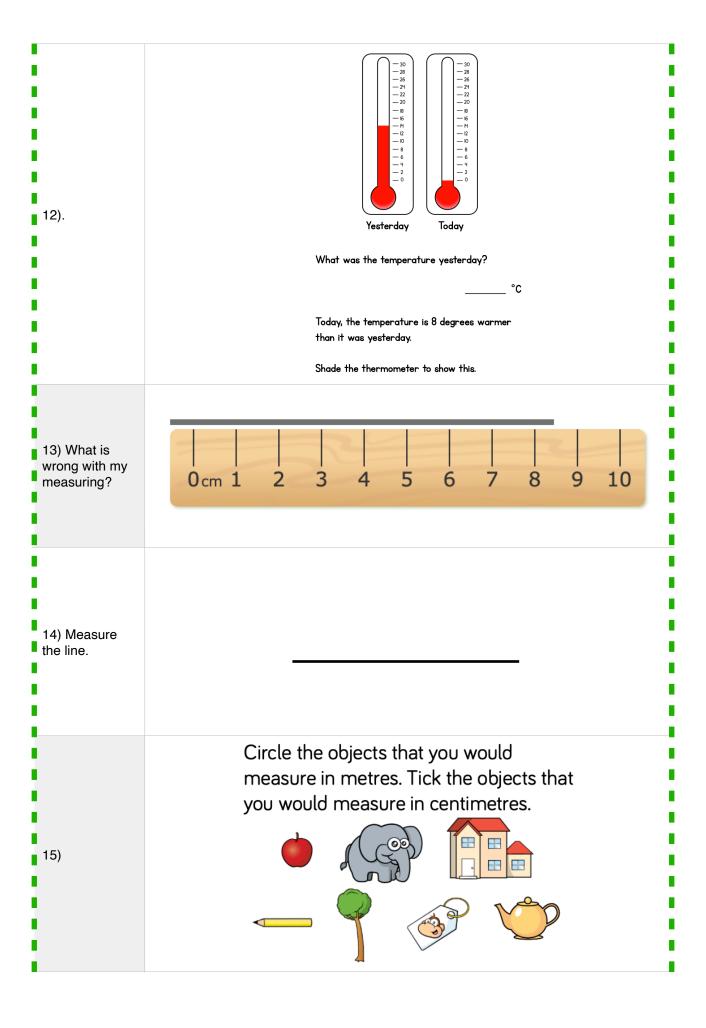

9) Write a 2Asentence using the adjectivesfrom Q8.

11) What is the temperature?

| CHALLENGE! 16). Use drawings to help and remember to underline the important information!                       | There are 3 teddies in a box.  The brown teddy is 15 cm taller than the yellow teddy.  The yellow teddy is 3 cm shorter than the pink teddy.  The pink teddy is 42 cm tall.  How tall are the brown and yellow teddies?  How much taller is the brown teddy than the pink teddy? |
|-----------------------------------------------------------------------------------------------------------------|----------------------------------------------------------------------------------------------------------------------------------------------------------------------------------------------------------------------------------------------------------------------------------|
| 17 Look at the objects, which ones need to be weighed in grams or kilograms? Write g or Kg next to the picture. |                                                                                                                                                                                                                                                                                  |
| 18) Write a sentence explaining why Muslims go on a pilgrimage?                                                 |                                                                                                                                                                                                                                                                                  |
| 19) Name 1 of the food categories that are in the Eat Well guide.                                               |                                                                                                                                                                                                                                                                                  |
| 20) Write a sentence explaining what happens to the heart when you exercise.                                    |                                                                                                                                                                                                                                                                                  |