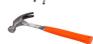

### Can you match the tools to their names and definitions?

Tape measure

A tool with a heavy metal head mounted at right angles at the end of a handle, used for jobs such as breaking things and driving in nails.

Hammer and nails - Make sure you are wearing safety goggles. Ask your adult to hold the nail in place. Gently tap on the head of the nail with the hammer, if the nail doesn't go in, try tapping a bit harder.