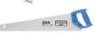

Ladder

A tool or machine with a rotating cutting tip or reciprocating hammer or chisel, used for making holes.

Hammer

A hand tool for cutting wood or other hard materials, typically with a long, thin serrated blade and operated using a backwards and forwards movement.

#### Health and Safety Tips

Firstly, you must have an adult with you while you are using all of these tools!

Saw – Never run your fingers or hand along the teeth of the saw. Make sure you are wearing safety goggles. Put the saw in the hand you write with. Hold the wood carefully with your other hand (if you can't do this, ask your adult to hold it for you). Do slow, long strokes with your saw. Put pressure on the forward stroke, not on the backward stroke.