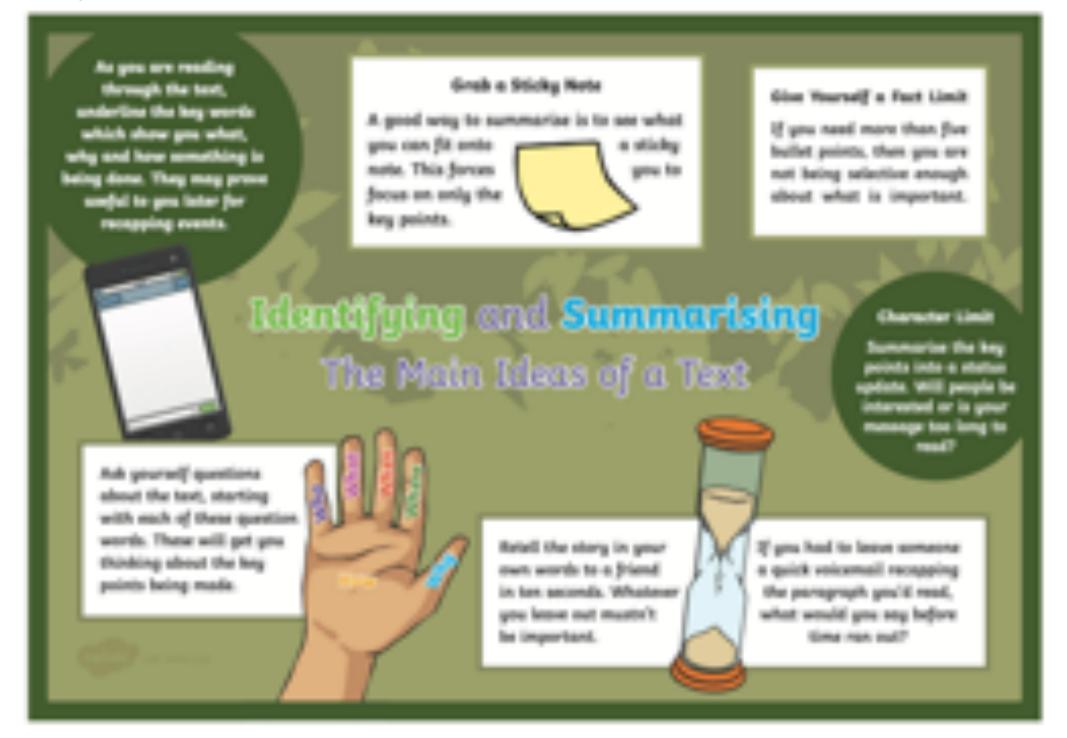

This is a 2-pair sentence. It begins with 2 pairs of adjectives.

You could use these to describe characters or settings.

Nervous and anxious, terrified and panicstricken, Ratty and Mole strode arm-inarm through the eerie, moonlit woods.

This is a 3-ing sentence. You begin the sentence with 3 words which end in -ing. You could also have a go at a 3-ed sentence.

Whistling, cracking, pattering, the Wild Wood was full of petrifying sounds.

Twisted, crooked, gnarled, the overhanging tree branches resembled witch's fingers.

Mr Badger's Home



The River Bank



Mr Toad's motor car journey













Section for on the county control for fact a region where the county of the per color.

The case of the sentence fugas over for extragated properties of the sentence hap imposed the lands