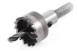

Ladder

A tool or machine with a rotating cutting tip or reciprocating hammer or chisel, used for making holes.

Hammer

A hand tool for cutting wood or other hard materials, typically with a long, thin serrated blade and operated using a backwards and forwards movement.

Drill

A tool for making circular holes, consisting of a metal cylinder with a toothed edge.

Hole Saw

A piece of equipment consisting of a series of bars or steps between two upright lengths of wood, metal, or rope, used for climbing up or down something.