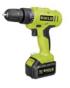

Ladder

A tool or machine with a rotating cutting tip or reciprocating hammer or chisel, used for making holes.

Hammer

A hand tool for cutting wood or other hard materials, typically with a long, thin serrated blade and operated using a backwards and forwards movement.