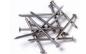

Nails

A small metal spike with a broadened flat head, driven into wood to join things together or to serve as a hook.

Screws

A length of tape or thin flexible metal, marked at graded intervals for measuring.