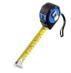

Nails

A small metal spike with a broadened flat head, driven into wood to join things together or to serve as a hook.

Screws

A length of tape or thin flexible metal, marked at graded intervals for measuring.