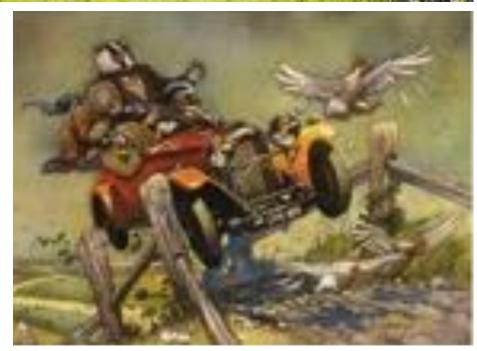

This is a 2-pair sentence. It begins with 2 pairs of adjectives.

You could use these to describe characters or settings.

Nervous and anxious, terrified and panicstricken, Ratty and Mole strode arm-inarm through the eerie, moonlit woods.

This is a 3-ing sentence. You begin the sentence with 3 words which end in -ing. You could also have a go at a 3-ed sentence.

Whistling, cracking, pattering, the Wild Wood was full of petrifying sounds.

Twisted, crooked, gnarled, the overhanging tree branches resembled witch's fingers.

Mr Badger's Home

The River Bank

Mr Toad's motor car journey

Section for on the county control for fact a region where the county of the per color.