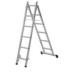

Drill

A tool for making circular holes, consisting of a metal cylinder with a toothed edge.

Hole Saw

A piece of equipment consisting of a series of bars or steps between two upright lengths of wood, metal, or rope, used for climbing up or down something.