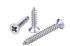

Nails

A small metal spike with a broadened flat head, driven into wood to join things together or to serve as a hook.

Screws

A length of tape or thin flexible metal, marked at graded intervals for measuring.